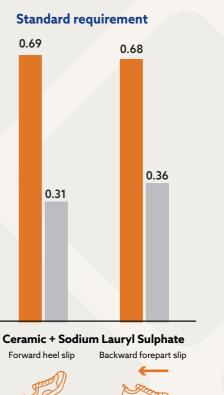

EXTREMELY SLIP-RESISTANT OUTSOLE

- TRIPGUARD TO PROTECT AGAINST FALLS
- Allows ease of movement between different surfaces.
- Added depth for improved durability and wear time.

Larger surface covered by the outsole provides better slip-resistance.