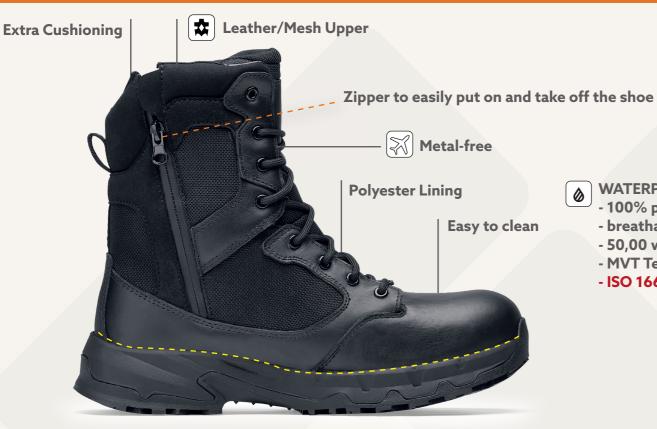

## **DEFENSE HIGH 02 HRO WR SRC ESD**

**UNISEX:** 62211 BLACK | **SIZE:** EU 36-48, UK 3-13 | EN ISO 20347:2012 [O2 SRC ESD]

## WATERPROOF

- 100% polyester
- breathable membran
- 50,00 waterproof flexes
- MVT Test Method EN ISO 20345 41.2 mg/cm2
- ISO 16604 Resistant to blood borne pathogens

**DATA GUIDE** EN ISO 20347:2012 [O2 Certification: HRO WR SRC ESD] Upper Material: Leather/Mesh Lining Material: Polyester Midsole Material: EVA Outsole Material: Rubber Safety Toe Cap: N/A COO: China

Weight (per shoe): 544 grams 8" or 20.3 cm shaft height