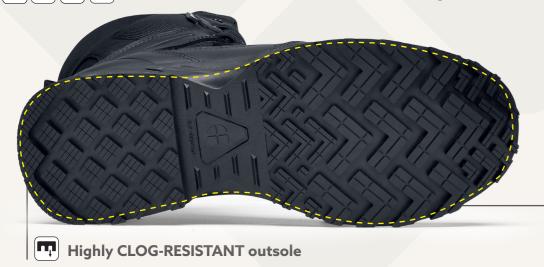

EXTREMELY SLIP-RESISTANT OUTSOLE

- TRIPGUARD TO PROTECT AGAINST FALLS
- Allows ease of movement between different surfaces.
- Added depth for improved durability and wear time.

Larger surface covered by the outsole provides better slip-resistance.