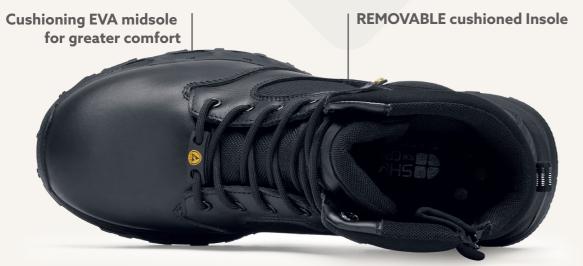

## WATERPROOF

- 100% polyester
- breathable membran
- 50,00 waterproof flexes
- MVT Test Method EN ISO 20345 41.2 mg/cm2
- ISO 16604 Resistant to blood borne pathogens

**DATA GUIDE** EN ISO 20347:2012 [O2 Certification: HRO WR SRC ESD] Upper Material: Leather/Mesh Lining Material: Polyester Midsole Material: EVA Outsole Material: Rubber Safety Toe Cap: N/A COO: China