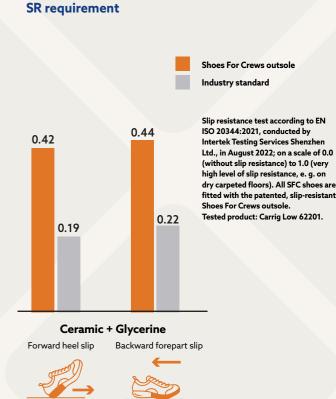

EXTREMELY SLIP-RESISTANT OUTSOLE

- TRIPGUARD TO PROTECT AGAINST FALLS
- Allows ease of movement between different surfaces.
- Added depth for improved durability and wear time.

Larger surface covered by the outsole provides better slip-resistance.