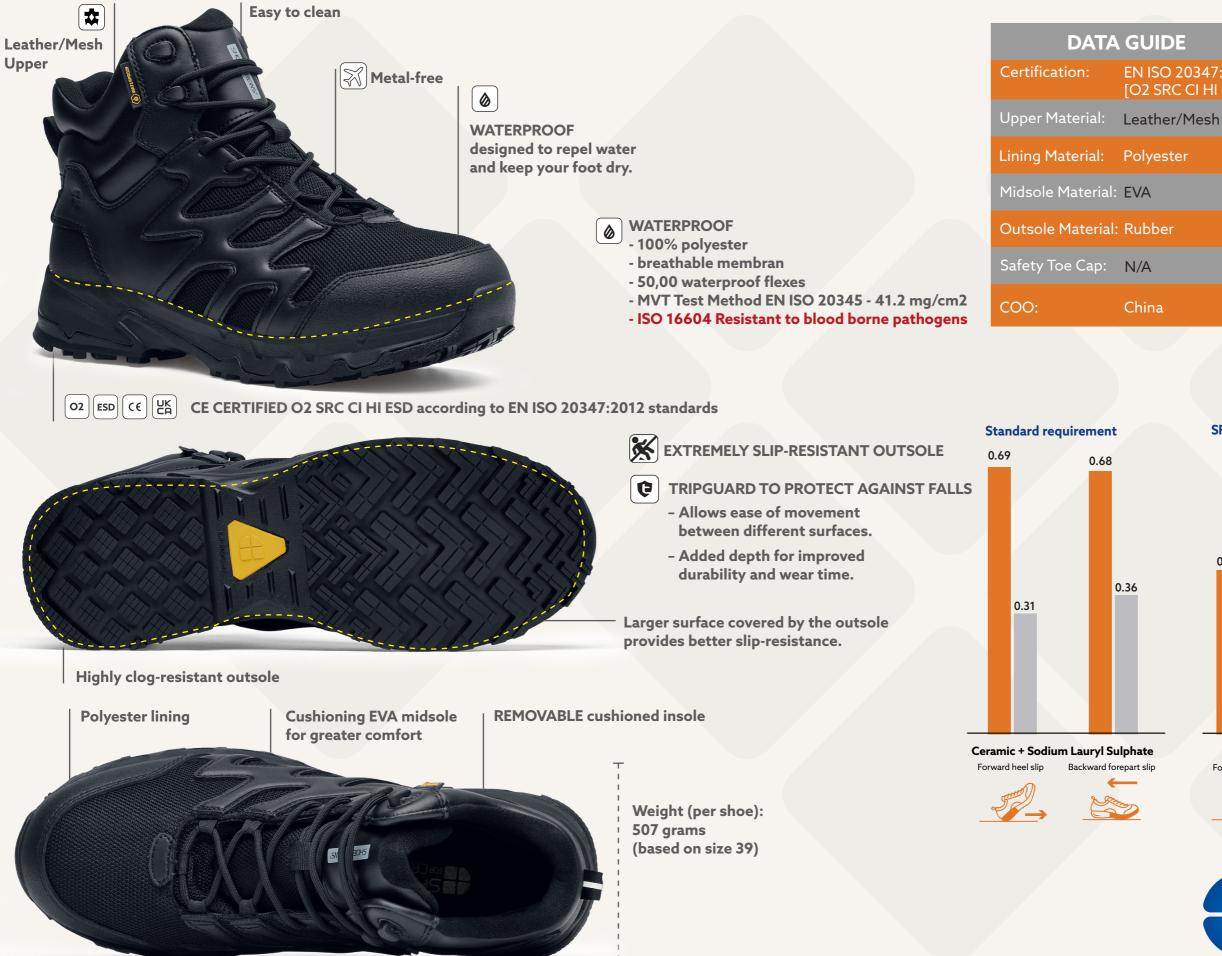

## **CARRIG MID O2 SRC CI HI ESD**

UNISEX: 62202 BLACK | SIZE: EU 36-48, UK 3-13 | EN ISO 20347:2012 [O2 SRC CI HI ESD]

EN ISO 20347:2012 [O2 SRC CI HI ESD]

SR requirement

0.42

Shoes For Crews outsole dustry standaı

Slip resistance test according to EN ISO 20344:2021, conducted by Intertek Testing Services Shenzh Ltd., in August 2022; on a scale of 0.0 (without slip resistance) to 1.0 (very high level of slip resistance, e.g. on dry carpeted floors). All SFC shoes are fitted with the patented, slip-resistant Shoes For Crews outsole Tested product: Carrig Low 62201.

Ceramic + Glycerine Forward heel slip Backward forepart slip

0.19

0.22

0.44